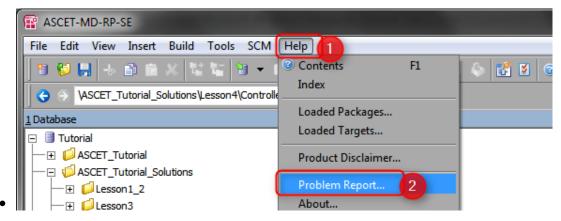

## **Answer:**

- For ASCET V7.x and newer:
  - <workspace\_directory>/.metadata/.log
    - As for any Eclipse based application, the default location of the log file is the .metadata folder in the workspace directory
- For ASCET V6.x and older:
  - Menu bar > Help > Problem Report... > All ASCET log files will be packed into a ZIP archive