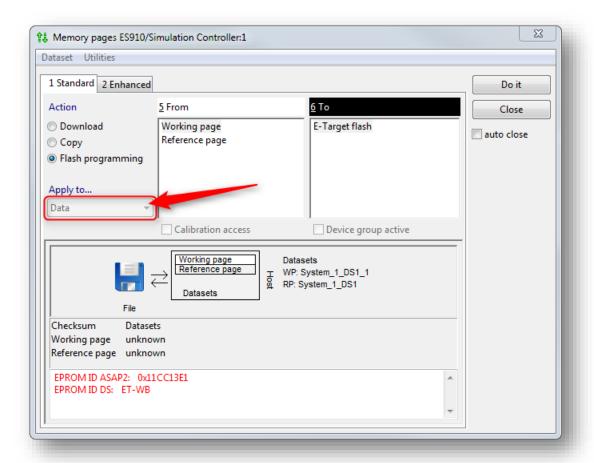

In dialog Memory pages: Field Apply to... is disabled

- Option Data is grey
- I cannot open the drop down list

o I want to change the value from **Data** to **Data and Code** but the field is not active