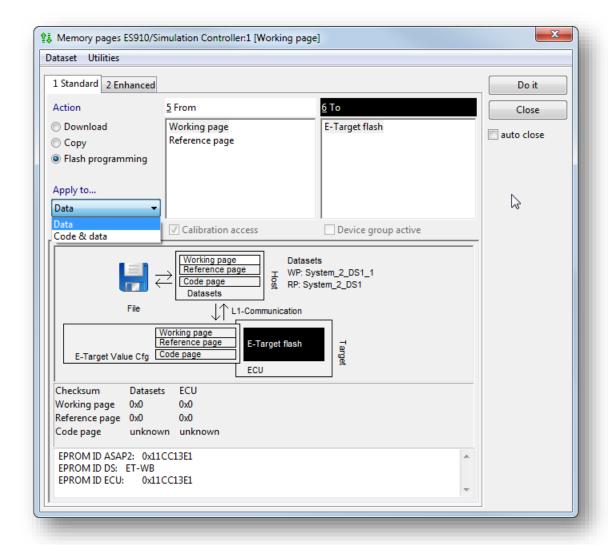

In dialog Memory pages: Field Apply to... is disabled

- Option Data is grey
- I cannot open the drop down list

o I want to change the value from **Data** to **Data and Code** but the field is not active