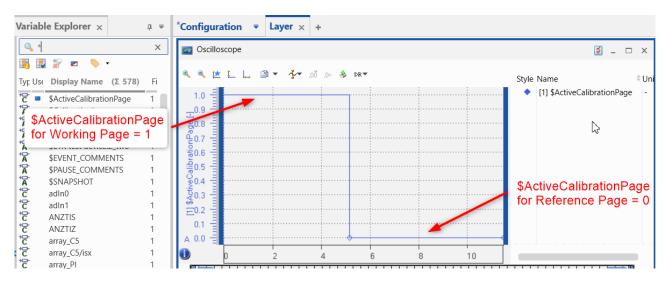

How to see in the measure file if the Working Page or the Reference Page was active during measurement?

The variable \$ActiveCalibrationPage indicates which page was active.

- If the **Working Page** is active the variable \$ActiveCalibrationPage is set to 1
- If the **Reference Page** is active the variable \$ActiveCalibrationPage is set to **0**