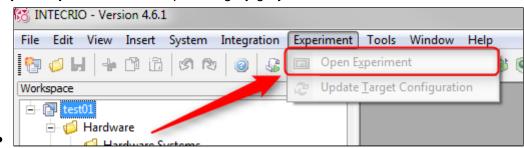

• The Open Experiment menu option is gray/grey/disabled/inactive/not active

- I have an issue with INTECRIO where the Experiment tab is inactive
- I click on Open Experiment and nothing happens
- How can I open the COMMON EXPERIMENT ENVIRONMENT from INTECRIO?