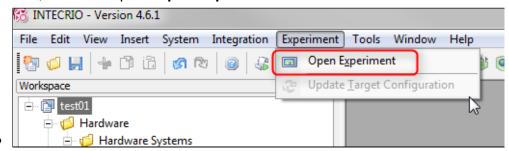

• The Open Experiment menu option is gray/grey/disabled/inactive/not active



- I have an issue with INTECRIO where the Experiment tab is inactive
- I click on Open Experiment and nothing happens
- How can I open the COMMON EXPERIMENT ENVIRONMENT from INTECRIO?



## **Answer:**

Make sure that the ETAS EXPERIMENT ENVIRONMENT is installed



- This software is not included in INTECRIO
- It has to be installed separately
- Make sure that the system has been "rebuild" the system
  - In INTECRIO: Menu bar > Integration > Rebuild





Afterwards, the menu option Open Experiment is active





## In case of further questions:

- You will find further FAQ here: www.etas.com/en/faq
- Please feel free to contact our Support Center, if you have further questions.
- Here you can find all information: http://www.etas.com/en/hotlines.php

This information (here referred to as "FAQ") is provided without any (express or implied) warranty, guarantee or commitment regarding completeness or accuracy. Except in cases of willful damage, ETAS shall not be liable for losses and damages which may occur or result from the use of this information (including indirect, special or consequential damages).