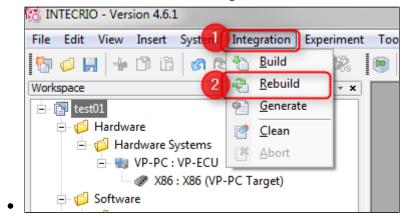

## **Answer:**

Make sure that the ETAS EXPERIMENT ENVIRONMENT is installed

- This software is not included in INTECRIO
- It has to be installed separately
- Make sure that the system has been "rebuild" the system
  - In INTECRIO: Menu bar > Integration > Rebuild