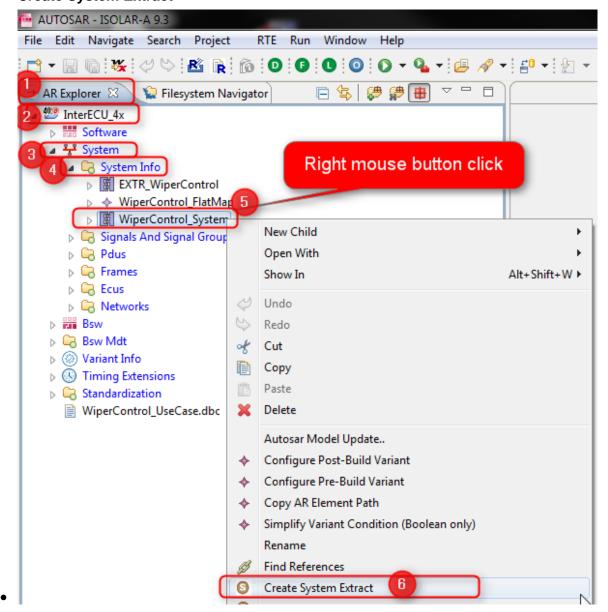

In ISOLAR-A there is a Create System Extract dialog

- How to get to this dialog?
- Create System Extract dialog: How to get there?

In AR Explorer: AUTOSAR project (for example: "InterECU\_4x") > System > System
Info > Right click on System Info element (for example: "WiperControl\_System") >
Create System Extract