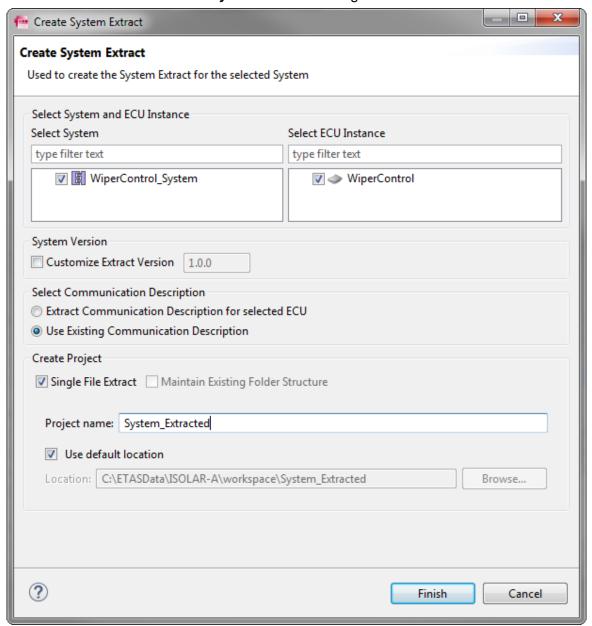

In ISOLAR-A there is a Create System Extract dialog

- How to get to this dialog?
- Create System Extract dialog: How to get there?

In AR Explorer: AUTOSAR project (for example: "InterECU\_4x") > System > System
Info > Right click on System Info element (for example: "WiperControl\_System") >
Create System Extract