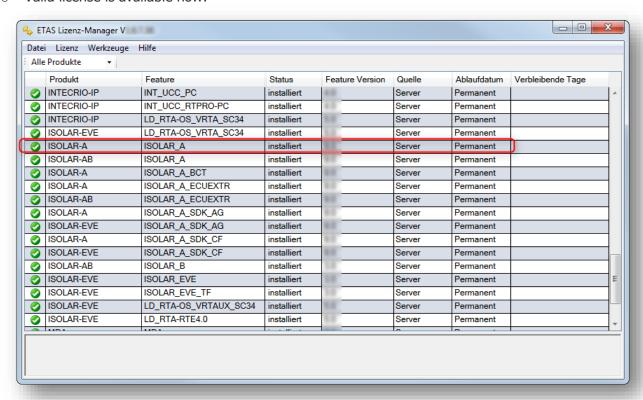

$  ISOLAR-A  $\rightarrow$  Row Status



- o **Not Available**: This is the reason why ISOLAR-A GUI does not start
- Make sure that you have a current version of ETAS License Manager installed
- o In ETAS License Manager  $\rightarrow$  Menu bar  $\rightarrow$  Help  $\rightarrow$  About...





o Take a **screenshot** of the dialog that contains the precise version number



- $\circ$  Send the screenshot to ETAS support  $\to$  Ask for download link to current version of ETAS License Manager
- Provide a valid license
- $\circ$  Instructions are available in **ETAS License Manager**  $\to$  Menu bar  $\to$  **Help**  $\to$  **Help**
- $\circ$  In ETAS License Manager  $\rightarrow$  Menu bar  $\rightarrow$  Tools  $\rightarrow$  Refresh all licenses





Valid license is available now:





## Do you still have questions?

- You will find further FAQ articles on the ETAS homepage: www.etas.com/en/faq
- o **Movies** corresponding to FAQ articles can be found on the <u>ETAS YouTube channel</u> as well
- Please feel free to contact our Support Center, if you have further questions.
- Here you can find all information: <a href="http://www.etas.com/en/hotlines.php">http://www.etas.com/en/hotlines.php</a>

This information (here referred to as "FAQ") is provided without any (express or implied) warranty, guarantee or commitment regarding completeness or accuracy. Except in cases of willful damage, ETAS shall not be liable for losses and damages which may occur or result from the use of this information (including indirect, special or consequential damages).