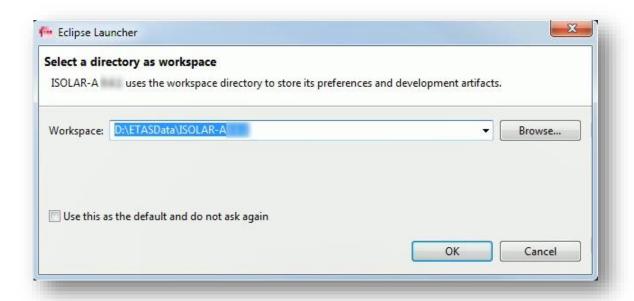

 $\circ$  In dialog **Eclipse Launcher**  $\rightarrow$  Click **OK** button

Splash screen shows up again

- o After several seconds, this screen disappears
  - And nothing more happens
  - o There is no warning or error message or something else displayed on the screen
  - ISOLAR-A just finished