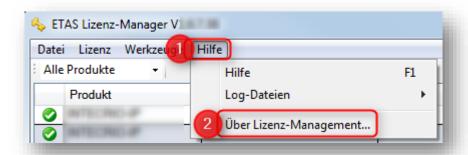

- o **Not Available**: This is the reason why ISOLAR-A GUI does not start
- Make sure that you have a current version of ETAS License Manager installed
- o In ETAS License Manager  $\rightarrow$  Menu bar  $\rightarrow$  Help  $\rightarrow$  About...

o Take a **screenshot** of the dialog that contains the precise version number

- $\circ$  Send the screenshot to ETAS support  $\to$  Ask for download link to current version of ETAS License Manager
- Provide a valid license
- $\circ$  Instructions are available in **ETAS License Manager**  $\to$  Menu bar  $\to$  **Help**  $\to$  **Help**
- $\circ$  In ETAS License Manager  $\rightarrow$  Menu bar  $\rightarrow$  Tools  $\rightarrow$  Refresh all licenses