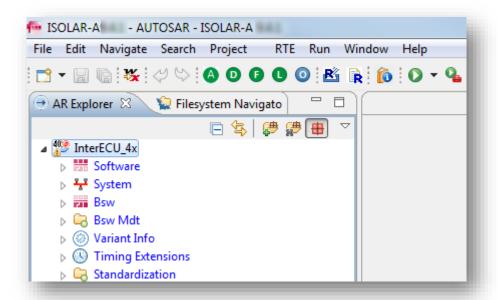

- Expected behavior:
  - After the splash screen, the ISOLAR-A GUI should be displayed:

- Check if there is a valid license
- o In Windows → **Start** menu → **Search** field: Type **License Manager** → Hit RETURN key
  - → Under **Programs**: Click on **ETAS License Manager**