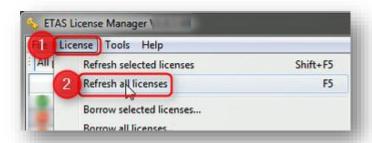

 $\circ$  In ETAS License Manager  $\to$  Menu bar  $\to$  Tools  $\to$  Refresh all licenses

o In ETAS License Manager  $\rightarrow$  Column Product  $\rightarrow$  ISOLAR-A  $\rightarrow$  Row Status