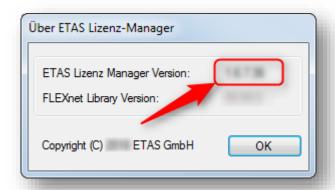

- o **Not Available**: This is the reason why ISOLAR-A GUI does not start
- Make sure that you have a current version of ETAS License Manager installed
- o In ETAS License Manager  $\rightarrow$  Menu bar  $\rightarrow$  Help  $\rightarrow$  About...

o Take a **screenshot** of the dialog that contains the precise version number

- $\circ$  Send the screenshot to ETAS support  $\to$  Ask for download link to current version of ETAS License Manager
- Provide a valid license
- $\circ$  Instructions are available in **ETAS License Manager**  $\to$  Menu bar  $\to$  **Help**  $\to$  **Help**
- $\circ$  In ETAS License Manager  $\rightarrow$  Menu bar  $\rightarrow$  Tools  $\rightarrow$  Refresh all licenses