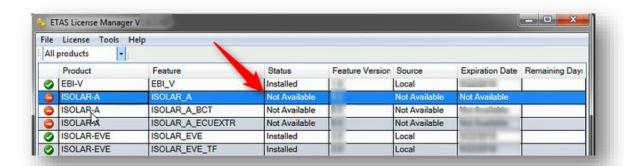

- o **Not Available**: This is the reason why ISOLAR-A GUI does not start
- Make sure that you have a current version of ETAS License Manager installed
- o In ETAS License Manager  $\rightarrow$  Menu bar  $\rightarrow$  Help  $\rightarrow$  About...

Valid license is available now: