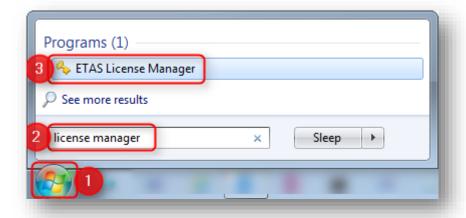

- Expected behavior:
  - After the splash screen, the ISOLAR-A GUI should be displayed:

- Check if there is a valid license
- o In Windows → **Start** menu → **Search** field: Type **License Manager** → Hit RETURN key
  - → Under **Programs**: Click on **ETAS License Manager**