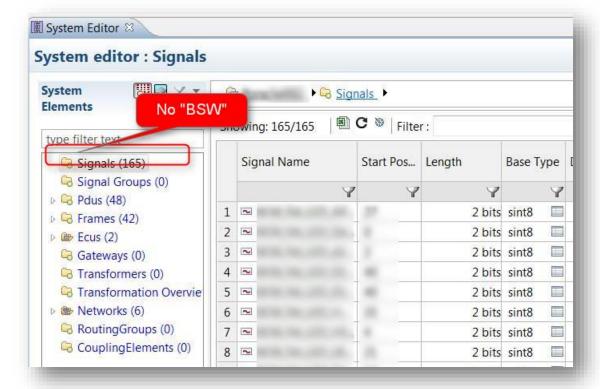

- o ISOLAR does not show the BSW container in my AUTOSAR project
- In dialog System Editor: under System Elements: There is no BSW displayed

- o Where is BSW?
- ISOLAR-B features are missing in ISOLAR
- After DBC / LDF import, I'm having trouble generating the BSW configuration
- Trying to follow the steps of ISOLAR-B\_Help\_ReferenceManual.pdf chapter "3.1 Generating BSW Configuration"
- On Step 1, the instruction says "1. In ECU Navigator, right click on the project and select Open With > System Editor. This opens the system editor."
- "ECU Navigator" view is missing in ISOLAR-B
- o On Step 2, the instruction says "2. Select Bsw container, in the System Editor's Navigator, to open the Bsw Page."
- O What Bsw container?
- O What Bsw Page?
- BSW container missing