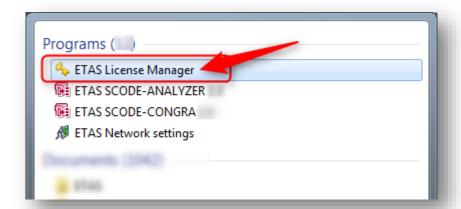

## How to check the license (start ETAS License Manager):

1. Windows Start

2. In Search field: Type "etas"

3. Under Programs: Click on ETAS License Manager

License in GraceMode will not work for ISOLAR-B features