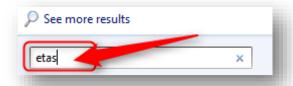

## How to check the license (start ETAS License Manager):

1. Windows Start

2. In Search field: Type "etas"

3. Under Programs: Click on ETAS License Manager

License in GraceMode will not work for ISOLAR-B features