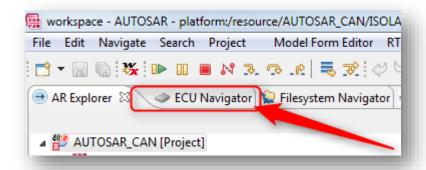

- o ISOLAR does not show the BSW container in my AUTOSAR project
- In dialog System Editor: under System Elements: There is no BSW displayed

- o Where is BSW?
- ISOLAR-B features are missing in ISOLAR
- After DBC / LDF import, I'm having trouble generating the BSW configuration
- Trying to follow the steps of ISOLAR-B\_Help\_ReferenceManual.pdf chapter "3.1 Generating BSW Configuration"
- On Step 1, the instruction says "1. In ECU Navigator, right click on the project and select Open With > System Editor. This opens the system editor."
- "ECU Navigator" view is missing in ISOLAR-B
- o On Step 2, the instruction says "2. Select Bsw container, in the System Editor's Navigator, to open the Bsw Page."
- O What Bsw container?
- O What Bsw Page?
- BSW container missing

- ECU Navigator view is missing in ISOLAR-B
- o Expected:

- Check the license
- o Do you have a valid license for ISOLAR-B?
- o License in grace mode will **not** work
- o License should be at least in **evaluation** mode