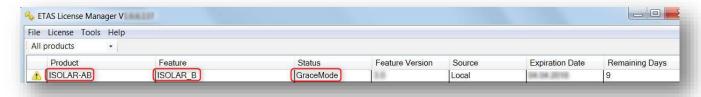

## How to check the license (start ETAS License Manager):

1. Windows Start

2. In Search field: Type "etas"

3. Under Programs: Click on ETAS License Manager

License in GraceMode will not work for ISOLAR-B features

License has to be at least: Evaluation Mode, or just "normal" ("Installed")